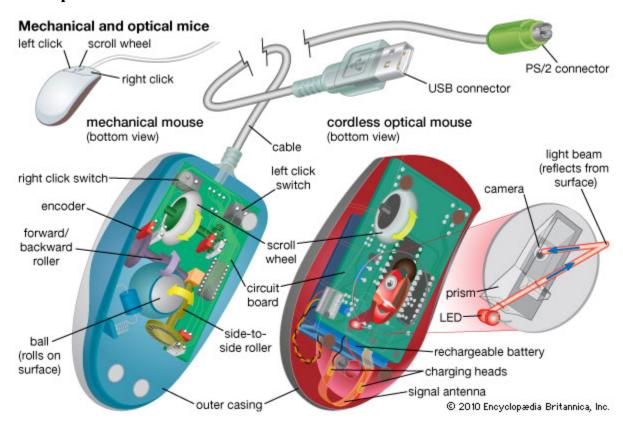

## Technical Drawing Assignment – 100 Points

Visual design is important when describing electronic equipment. This assignment requires an electronic pointing device (mouse) to be labeled. Label your personal mouse using detailed information about the parts of your mouse. The following required guidelines will help you to give an accurate detailed description.

- 1. Write a brief description of your device. (type and name)
- 2. Include an image of your device, Top and Bottom Views (inside is not required)
- 3. Layout = Landscape
- 4. Name and Date in the header
- 5. Font Arial, Headings Bold, 14 Minimum size 12,

## **Example:**